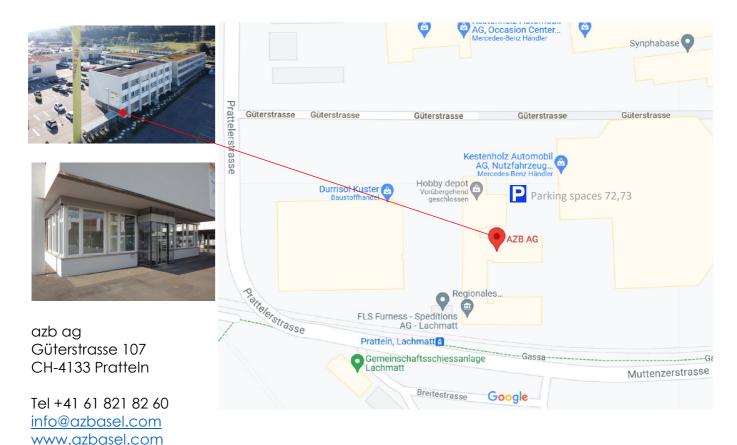

## Directions to azb ag (Magnet-Areal)

 By public transport: BVB Tram 14 stop "Pratteln Lachmatt" directly at the Magnet-AreaL. From the tram stop, walk left along the building in which the BBZ BL is located (direction Mercedes Kestenholz). At the end of the building, turn right through a door in the lattice fence. You are now directly at the entrance to our occupational medicine center (right hand).

## • By car/motor vehicle:

Highway A2/A3 (Frankfurt–Basel–Gotthard or Basel–Zürich) to exit «Pratteln», then in the direction of Muttenz, straight ahead through the roundabout at the aquabasilea adventure pool, then take the next turn on the right «Pratteln Industrie West» (road forks, exit goes slightly uphill). At the end of the junction, turn left and then left again at the next opportunity entering the Magnet-Areal. *GPS entry area entrance:* Pratteln, Güterstrasse 105 (corresponds to the area inside)

Parking spaces: they are directly in front of our medical center. You can park in spaces 77 or 78.

We are right at the yellow chimney opposite Mercedes Benz Kestenholz. Have a pleasant trip! Your azb team